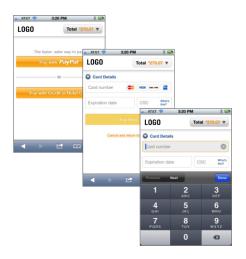

PayPal's embedded checkout templates let customers pay by credit card, debit card, PayPal, or Bill Me Later.

Payflow detects if customers are on a smartphone or tablet, and automatically optimizes the payment experience. **Easily integrate Payflow Link:** Payflow Link is pre-integrated with top e-commerce platforms. You can also work with a developer to create your own solution.

#### Step-by-Step: Paying with a Credit or Debit Card

| Step 1: Your site  | A customer chooses to pay with a credit card or debit card. |
|--------------------|-------------------------------------------------------------|
| Step 2: Your site  | They enter their shipping details on your checkout page.    |
| Step 3: Your site  | They enter their credit card details.                       |
| Step 4: PayPal.com | The payment is processed in seconds behind the scenes.      |
| Step 5: Your bank  | You get paid.                                               |